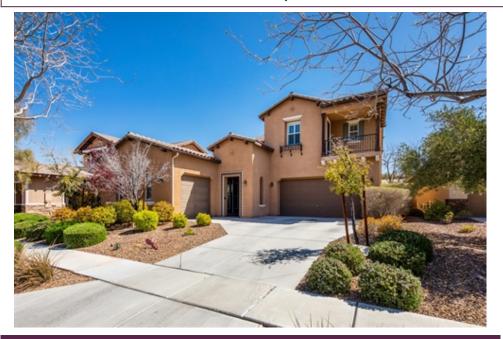

## Beautiful Inspirada Home with Casita and Courtyard

## 1944 Canvas Edge, Henderson, NV 89044

» Beds: 4 | Baths: 3 Full, 1 Half

» MLS #: 2187116

» Single Family | 3,434 ft<sup>2</sup> | Lot: 6,098 ft<sup>2</sup>

» Gated Courtyard with Casita

» Stone Pattern Tile

Welcome to an amazing home on a premium home site in the premier community of Inspirada which features refreshing pools, fun playgrounds, active sport areas, meandering trails, community parks, and tree lined streets. Inviting curb appeal enhanced by Spanish influenced architectural elements, talavera accent tiles, and a gated courtyard. Popular KB Home floor plan consists of 3434 sqft of friendly living space including a full casita. Family room is set off the kitchen creating a perfect space for relaxing or entertaining thanks to the convenient sliding door to the patio. Gorgeous kitchen is treated to granite counters, dining island, premium appliances, and quality cabinetry. Living and dining room